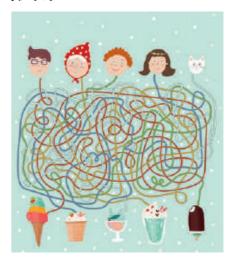

# RUSH HOUR It takes the car 15 minutes to reach home. find this path.

POP OR SUGAR CONE? Follow the lines to match up each family member with his or her favorite ice cream.