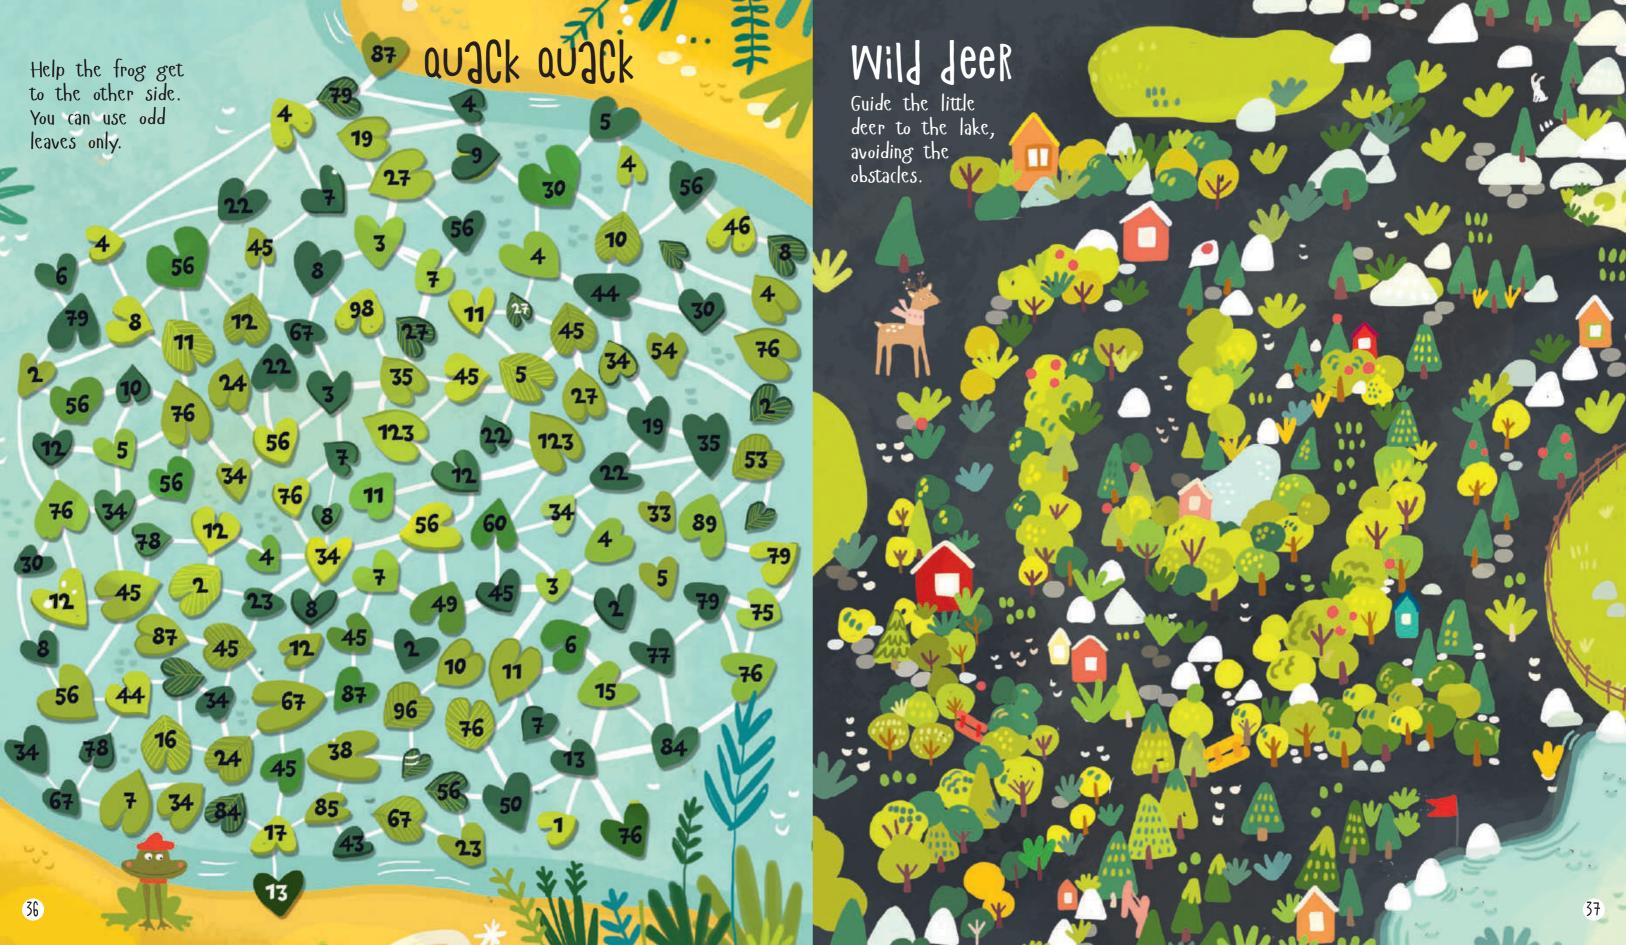

ions Cheese
Cheese Eggs
Lettuce





## FLOWER 92RJen

Help the cat make a flower crown and get to the watering can.

You should pick up flowers in the order below.



















### Circus time!

find your way through the maze as quickly as you can to be in time for the show.











#### CHemistry

Draw a line following the order below. Write down the letters you meet along the way to find out what is in the flask.









# RUSH HOUR It takes the car 15 minutes to reach home. find this path.

POP OR SUGAR CONE? Follow the lines to match up each family member with his or her favorite ice cream.



#### GOOSEBERRY JAM

Put the gooseberry in the jar. Use vowels only.





#### A Mouse, 2 fish or 2 Ball?

Solve the puzzle to find out the kitty's favorite toy and help find it.













KEY



2. Watermelon mountain



5. CHeMiCƏl IƏB



3. GƏIƏXY ƏJventure



6. Hot Jir Balloon



9. Water park 10. Lu



4. By the seaside



7. TreeHouse



10. LUNCH time



11. At the Girport



14. Night sky



17. CHERRY HOUSE



12. BJtH time



15. CRZZY snakes



18. Kites



13. Flower garden



16. Mouse Holes



19. Camping

KEY



20-21. Journey



23. Fishing 24. Fairy



26. Teg Ceremony 27. Butterflies



22. CiRCus time!



25. Apple tree



28. CHemistry



29. Cat & fish Restaurant



32. Rush Hour



35. A Mouse, a fish or a Ball?



30. Circus



33. POP OR SUGAR CONE?



36. Quack quack



31. Harvest



34. Gooseberry Jam



37. Wild Jeer

#### KEY





38-39. Treasure

40. TOURNZMENT





42-43. DINO 12NJ