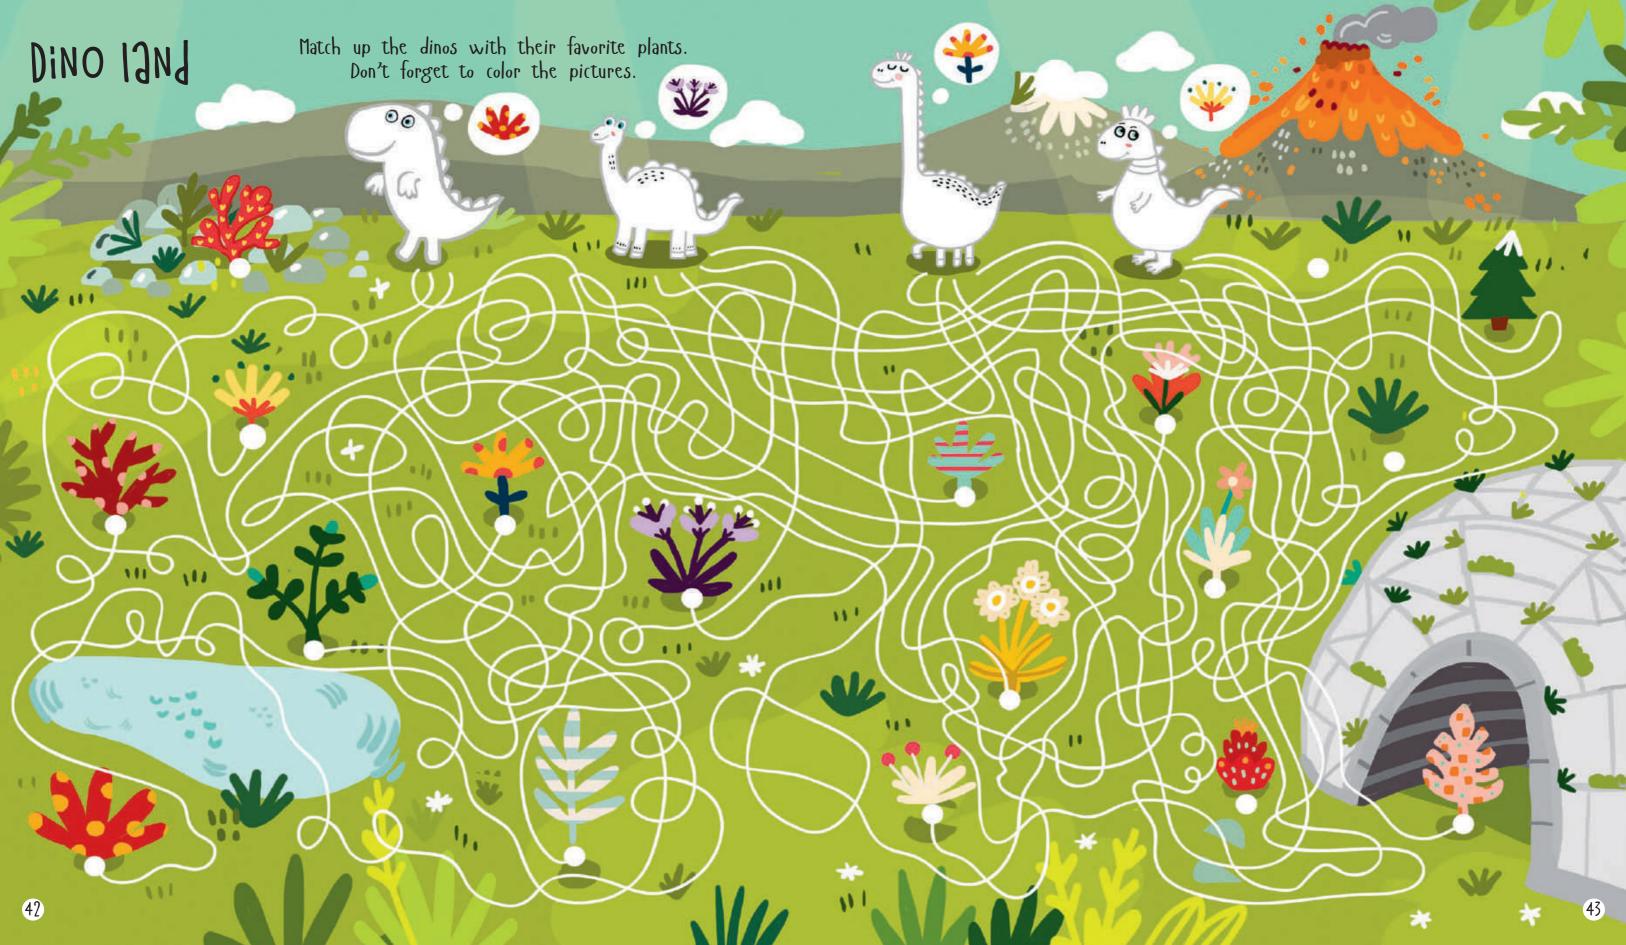

heese
Cheese Eggs
Lettuce





## FLOWER 92RJen

Help the cat make a flower crown and get to the watering can.

You should pick up flowers in the order below.



















### Circus time!

find your way through the maze as quickly as you can to be in time for the show.











#### CHemistry

Draw a line following the order below. Write down the letters you meet along the way to find out what is in the flask.









# RUSH HOUR It takes the car 15 minutes to reach home. find this path.

POP OR SUGAR CONE? Follow the lines to match up each family member with his or her favorite ice cream.



#### GOOSEBERRY JAM

Put the gooseberry in the jar. Use vowels only.





#### A Mouse, 2 fish or 2 Ball?

Solve the puzzle to find out the kitty's favorite toy and help find it.













KEY



2. Watermelon mountain



5. CHeMiCƏl IƏB



3. GƏIƏXY ƏJventure



6. Hot Jir Balloon



9. Water park 10. Lu



4. By the seaside



7. TreeHouse



10. LUNCH time



11. At the Girport



14. Night sky



17. CHERRY HOUSE



12. BJtH time



15. CRZZY snakes



18. Kites



13. Flower garden



16. Mouse Holes



19. Camping

KEY



20-21. Journey



23. Fishing 24. Fairy



26. Teg Ceremony 27. Butterflies



22. CiRCus time!



25. Apple tree



28. CHemistry



29. Cat & fish Restaurant



32. Rush Hour



35. A Mouse, a fish or a Ball?



30. Circus



33. POP OR SUGAR CONE?



36. Quack quack



31. Harvest



34. Gooseberry Jam



37. Wild Jeer

#### KEY





38-39. Treasure

40. TOURNZMENT





42-43. DINO 12NJ