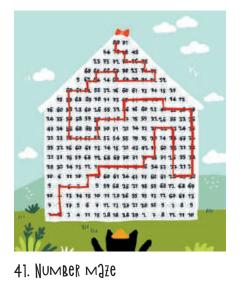

lve the puzzle to find out the kitty's favorite toy and help find it.













KEY



2. Watermelon mountain



5. CHeMiCƏl IƏB



3. GƏIƏXY ƏJventure



6. Hot Jir Balloon



9. Water park 10. Lu



4. By the seaside



7. TreeHouse



10. LUNCH time



11. At the Girport



14. Night sky



17. CHERRY HOUSE



12. BJtH time



15. CRZZY snakes



18. Kites



13. Flower garden



16. Mouse Holes



19. Camping

KEY



20-21. Journey



23. Fishing 24. Fairy



26. Teg Ceremony 27. Butterflies



22. CiRCus time!



25. Apple tree



28. CHemistry



29. Cat & fish Restaurant



32. Rush Hour



35. A Mouse, a fish or a Ball?



30. Circus



33. POP OR SUGAR CONE?



36. Quack quack



31. Harvest



34. Gooseberry Jam



37. Wild Jeer

#### KEY





38-39. Treasure

40. TOURNZMENT





42-43. DINO 12NJ