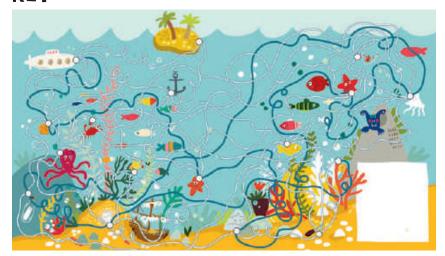

#### A Mouse, 2 fish or 2 Ball?

Solve the puzzle to find out the kitty's favorite toy and help find it.

KEY

2. Watermelon mountain

5. CHeMiCƏl IƏB

3. GƏIƏXY ƏJventure

6. Hot Jir Balloon

9. Water park 10. Lu