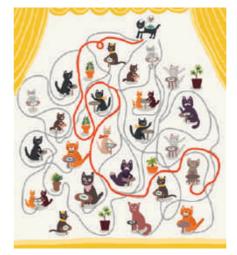

### Circus time!

find your way through the maze as quickly as you can to be in time for the show.