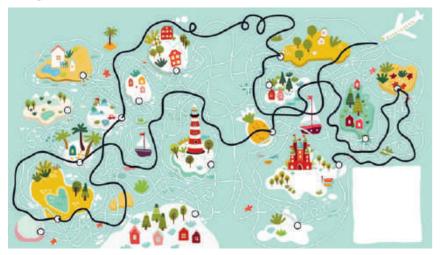

ite down the letters you meet along the way to find out what is in the flask.









# RUSH HOUR It takes the car 15 minutes to reach home. find this path.

POP OR SUGAR CONE? Follow the lines to match up each family member with his or her favorite ice cream.



#### GOOSEBERRY JAM

Put the gooseberry in the jar. Use vowels only.





#### A Mouse, 2 fish or 2 Ball?

Solve the puzzle to find out the kitty's favorite toy and help find it.













KEY



2. Watermelon mountain



5. CHeMiCƏl IƏB



3. GƏIƏXY ƏJventure



6. Hot Jir Balloon



9. Water park 10. Lu



4. By the seaside



7. TreeHouse



10. LUNCH time



11. At the Girport



14. Night sky



17. CHERRY HOUSE



12. BJtH time



15. CRZZY snakes



18. Kites



13. Flower garden



16. Mouse Holes



19. Camping

KEY



20-21. Journey



23. Fishing 24. Fairy



26. Teg Ceremony 27. Butterflies



22. CiRCus time!



25. Apple tree



28. CHemistry



29. Cat & fish Restaurant



32. Rush Hour



35. A Mouse, a fish or a Ball?



30. Circus



33. POP OR SUGAR CONE?



36. Quack quack



31. Harvest



34. Gooseberry Jam



37. Wild Jeer

#### KEY





38-39. Treasure

40. TOURNZMENT





42-43. DINO 12NJ