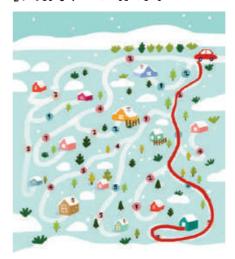

# RUSH HOUR It takes the car 15 minutes to reach home. find this path.

POP OR SUGAR CONE? Follow the lines to match up each family member with his or her favorite ice cream.