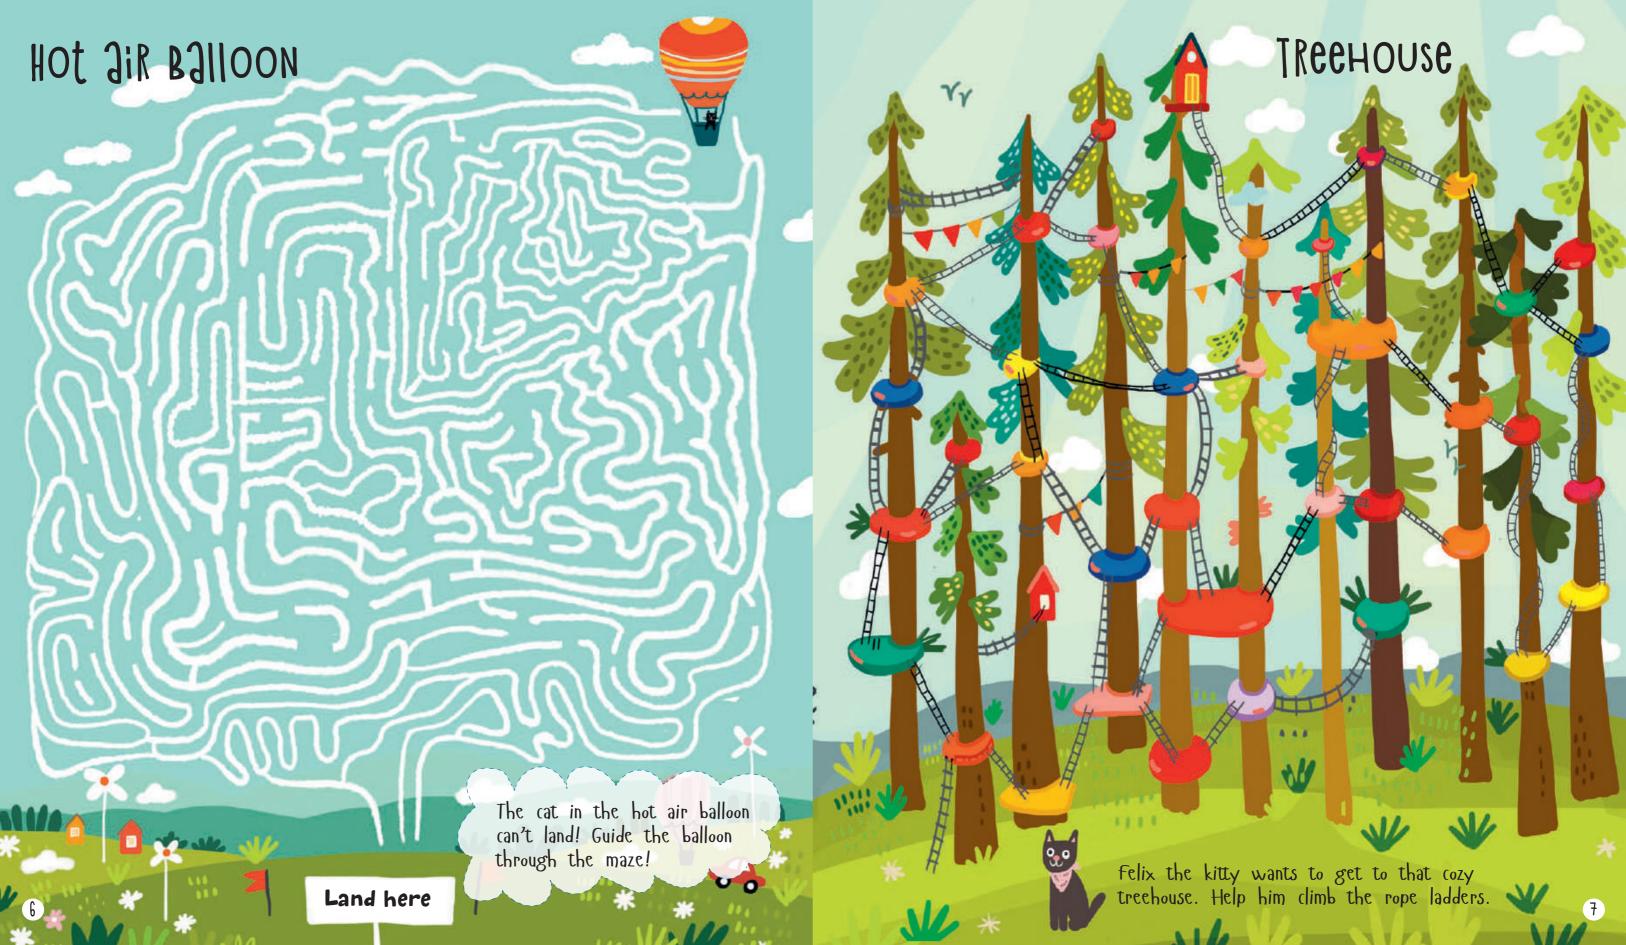

### Circus time!

find your way through the maze as quickly as you can to be in time for the show.