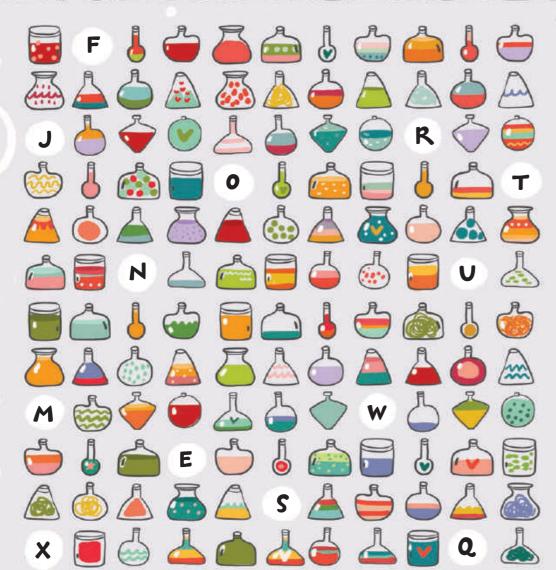

#### CHemistry

Draw a line following the order below. Write down the letters you meet along the way to find out what is in the flask.