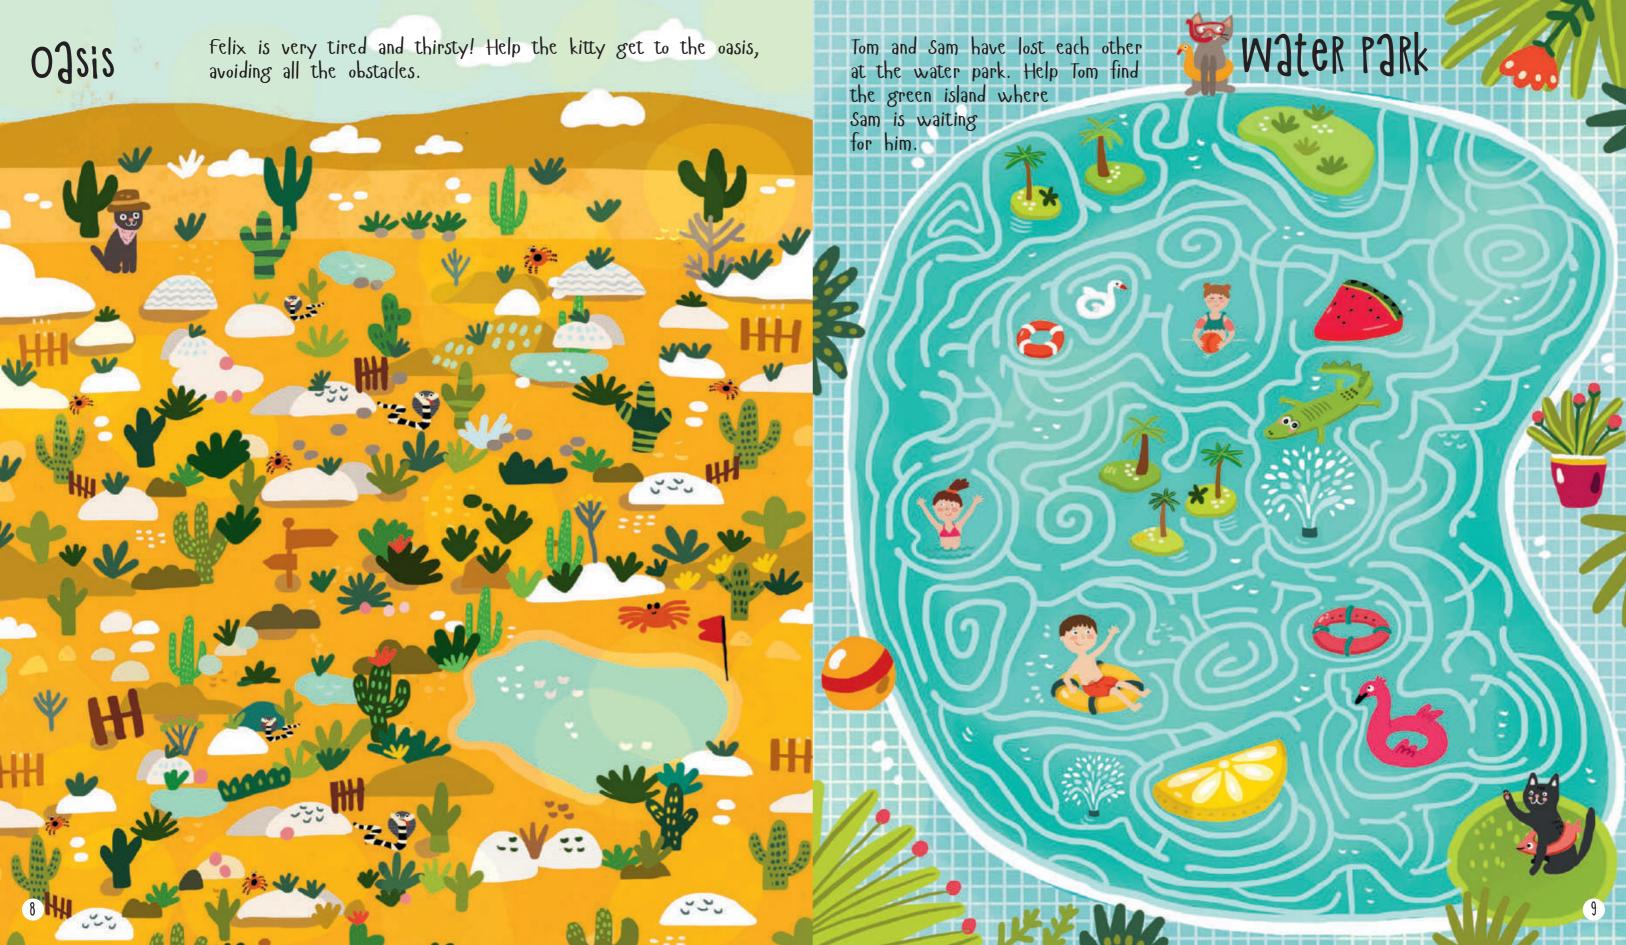

Text by Lida Danilova Illustrations by Inna Anikeeva

# AMAZING MAZES





#### By the seaside

follow the letters A to Z to help the girl find her bag. Use the letters in bold to make the girl's name.









Look at the list of ingredients that are going to get into the pot.
Which of the recipes below do you have?

### LUNCH time





#### Potato Salad Hamburger Caesar Salad

| Eggs     | Beef    |
|----------|---------|
| Potatoes | Onions  |
| Onions   | Cheese  |
| Pickles  | Lettuce |
| Mustard  | Mustard |

Beef Lettuce
Onions Cheese
Cheese Eggs
Lettuce





## FLOWER 92RJen

Help the cat make a flower crown and get to the watering can.

You should pick up flowers in the order below.



















### Circus time!

find your way through the maze as quickly as you can to be in time for the show.











#### CHemistry

Draw a line following the order below. Write down the letters you meet along the way to find out what is in the flask.









# RUSH HOUR It takes the car 15 min