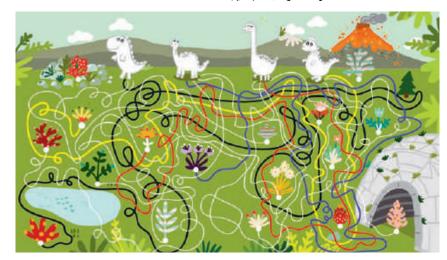

e the puzzle to find out the kitty's favorite toy and help find it.













KEY



2. Watermelon mountain



5. CHeMiCƏl IƏB



3. GƏIƏXY ƏJventure



6. Hot Jir Balloon



9. Water park 10. Lu



4. By the seaside



7. TreeHouse



10. LUNCH time



11. At the Girport



14. Night sky



17. CHERRY HOUSE



12. BJtH time



15. CRZZY snakes



18. Kites



13. Flower garden



16. Mouse Holes



19. Camping

KEY



20-21. Journey



23. Fishing 24. Fairy



26. Teg Ceremony 27. Butterflies



22. CiRCus time!



25. Apple tree



28. CHemistry



29. Cat & fish Restaurant



32. Rush Hour



35. A Mouse, a fish or a Ball?



30. Circus



33. POP OR SUGAR CONE?



36. Quack quack



31. Harvest



34. Gooseberry Jam



37. Wild Jeer

#### KEY





38-39. Treasure

40. TOURNZMENT





42-43. DINO 12NJ