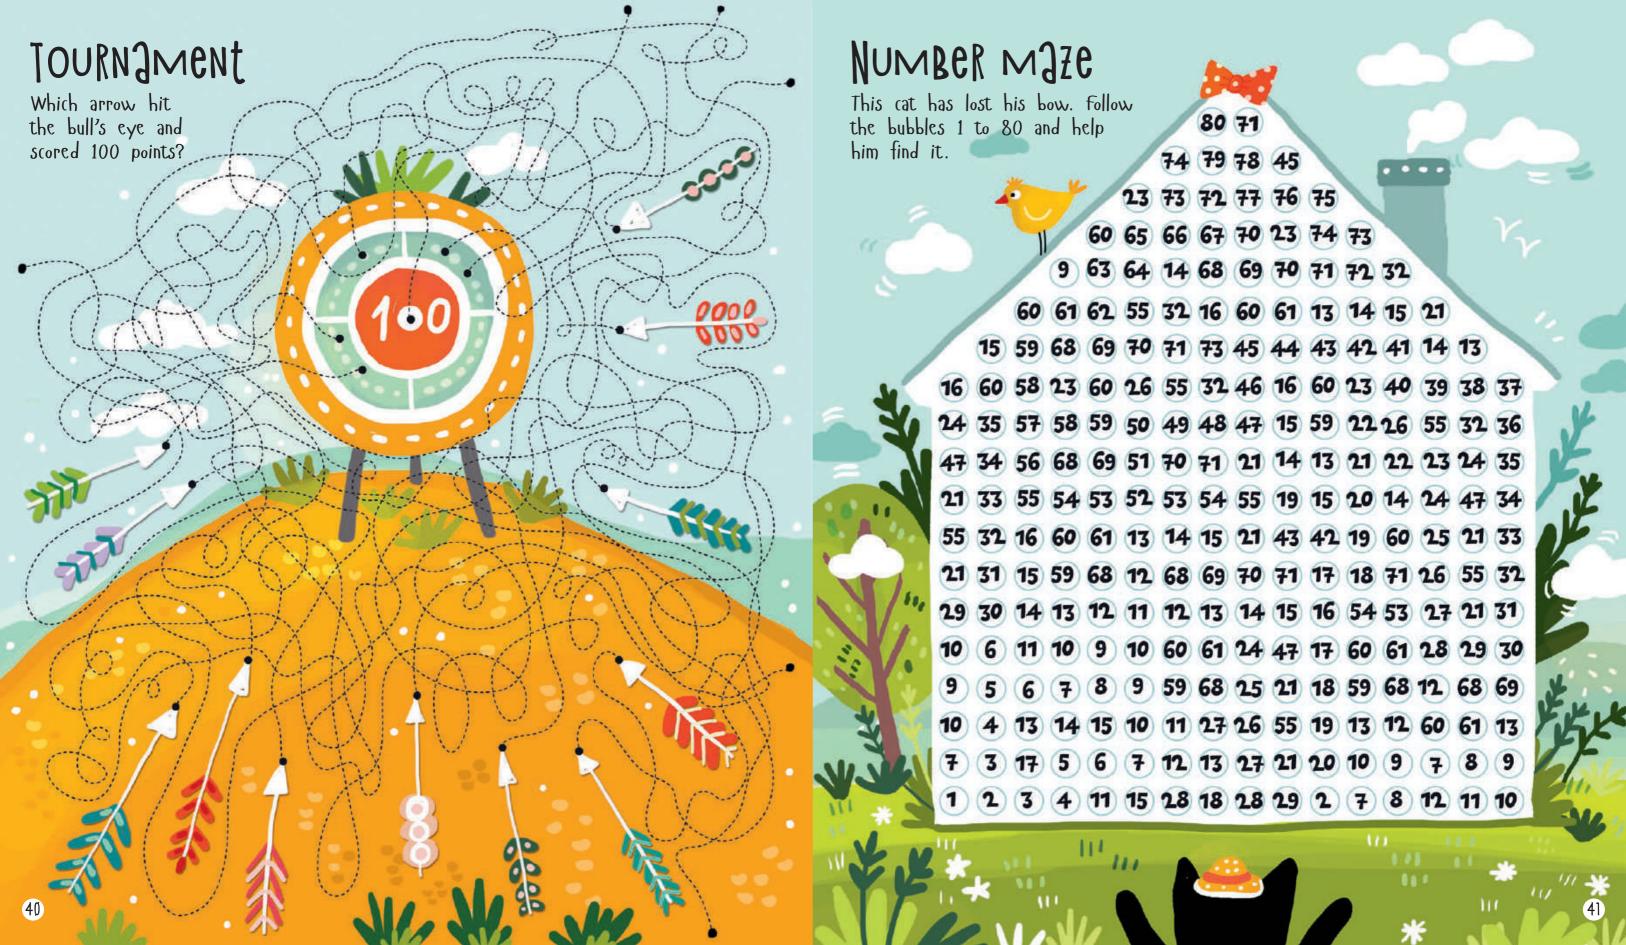

Cheese
Cheese Eggs
Lettuce





## FLOWER 92RJen

Help the cat make a flower crown and get to the watering can.

You should pick up flowers in the order below.



















### Circus time!

find your way through the maze as quickly as you can to be in time for the show.











#### CHemistry

Draw a line following the order below. Write down the letters you meet along the way to find out what is in the flask.









# RUSH HOUR It takes the car 15 minutes to reach home. find this path.

POP OR SUGAR CONE? Follow the lines to match up each family member with his or her favorite ice cream.



#### GOOSEBERRY JAM

Put the gooseberry in the jar. Use vowels only.





#### A Mouse, 2 fish or 2 Ball?

Solve the puzzle to find out the kitty's favorite toy and help find it.













KEY



2. Watermelon mountain



5. CHeMiCƏl IƏB



3. GƏIƏXY ƏJventure



6. Hot Jir Balloon



9. Water park 10. Lu



4. By the seaside



7. TreeHouse



10. LUNCH time



11. At the Girport



14. Night sky



17. CHERRY HOUSE



12. BJtH time



15. CRZZY snakes



18. Kites



13. Flower garden



16. Mouse Holes



19. Camping

KEY



20-21. Journey



23. Fishing 24. Fairy



26. Teg Ceremony 27. Butterflies



22. CiRCus time!



25. Apple tree



28. CHemistry



29. Cat & fish Restaurant



32. Rush Hour



35. A Mouse, a fish or a Ball?



30. Circus



33. POP OR SUGAR CONE?



36. Quack quack



31. Harvest



34. Gooseberry Jam



37. Wild Jeer

#### KEY





38-39. Treasure

40. TOURNZMENT





42-43. DINO 12NJ