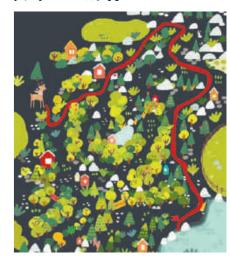

### Circus time!

find your way through the maze as quickly as you can to be in time for the show.