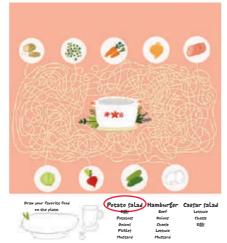

#### By the seaside

follow the letters A to Z to help the girl find her bag. Use the letters in bold to make the girl's name.

Look at the list of ingredients that are going to get into the pot.
Which of the recipes below do you have?

### LUNCH time

#### Potato Salad Hamburger Caesar Salad

| Eggs     | Beef    |
|----------|---------|
| Potatoes | Onions  |
| Onions   | Cheese  |
| Pickles  | Lettuce |
| Mustard  | Mustard |

Beef Lettuce
Onions Cheese
Cheese Eggs
Lettuce