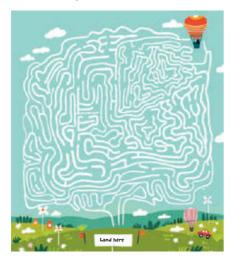

# RUSH HOUR It takes the car 15 minutes to reach home. find this path.

POP OR SUGAR CONE? Follow the lines to match up each family member with his or her favorite ice cream.