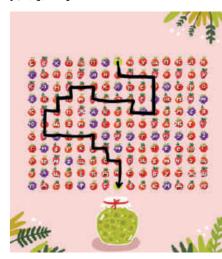

#### By the seaside

follow the letters A to Z to help the girl find her bag. Use the letters in bold to make the girl's name.

Look at the list of ingredients that are going to get into the pot.
Which of the recipes below do you have?