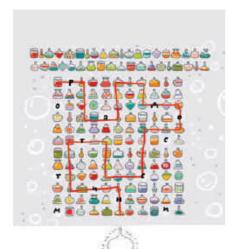

#### CHemistry

Draw a line following the order below. Write down the letters you meet along the way to find out what is in the flask.