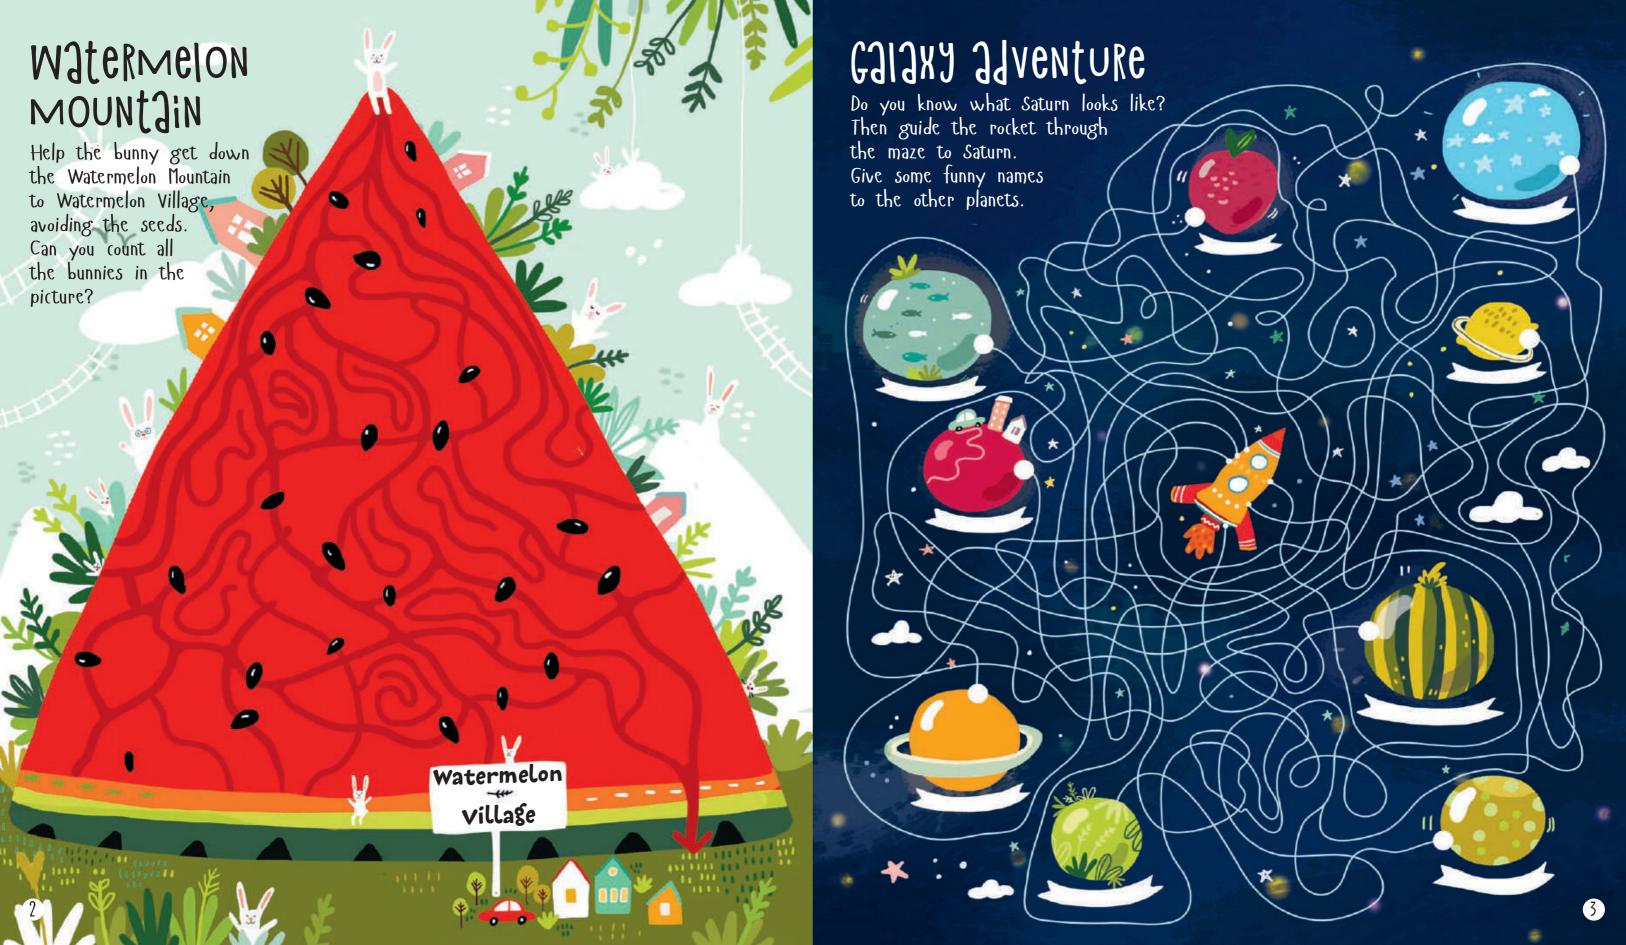

#### A Mouse, 2 fish or 2 Ball?

Solve the puzzle to find out the kitty's favorite toy and help find it.

KEY

2. Watermelon mountain

5. CHeMiCƏl IƏB

3. GƏIƏXY ƏJventure

6. Hot Jir Balloon

9. Water park 10. Lu