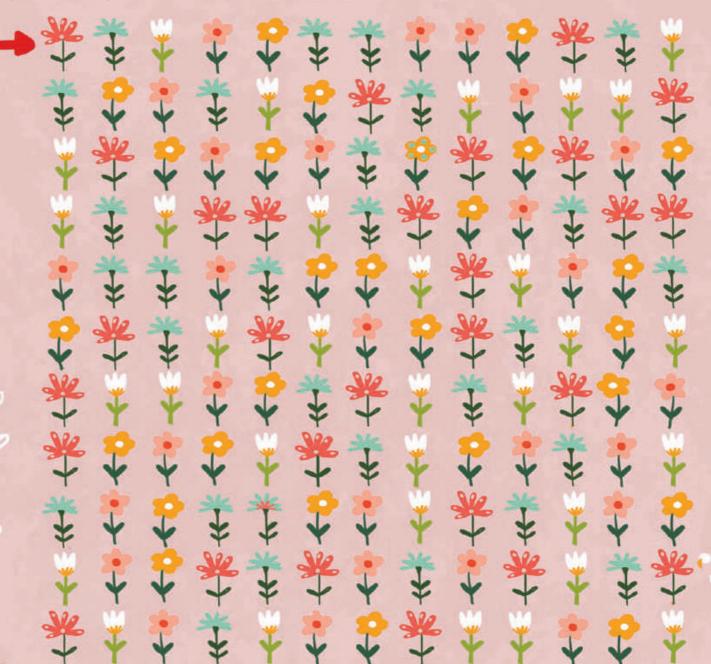

## FLOWER 92RJen

Help the cat make a flower crown and get to the watering can.

You should pick up flowers in the order below.