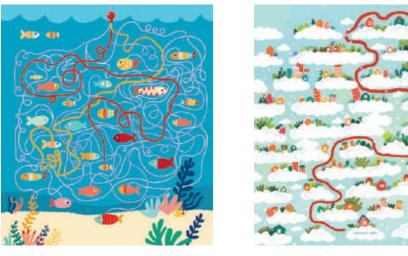

#### By the seaside

follow the letters A to Z to help the girl find her bag. Use the letters in bold to make the girl's name.

Look at the list of ingredients that are going to get into the pot.
Which of the recipes below do you have?