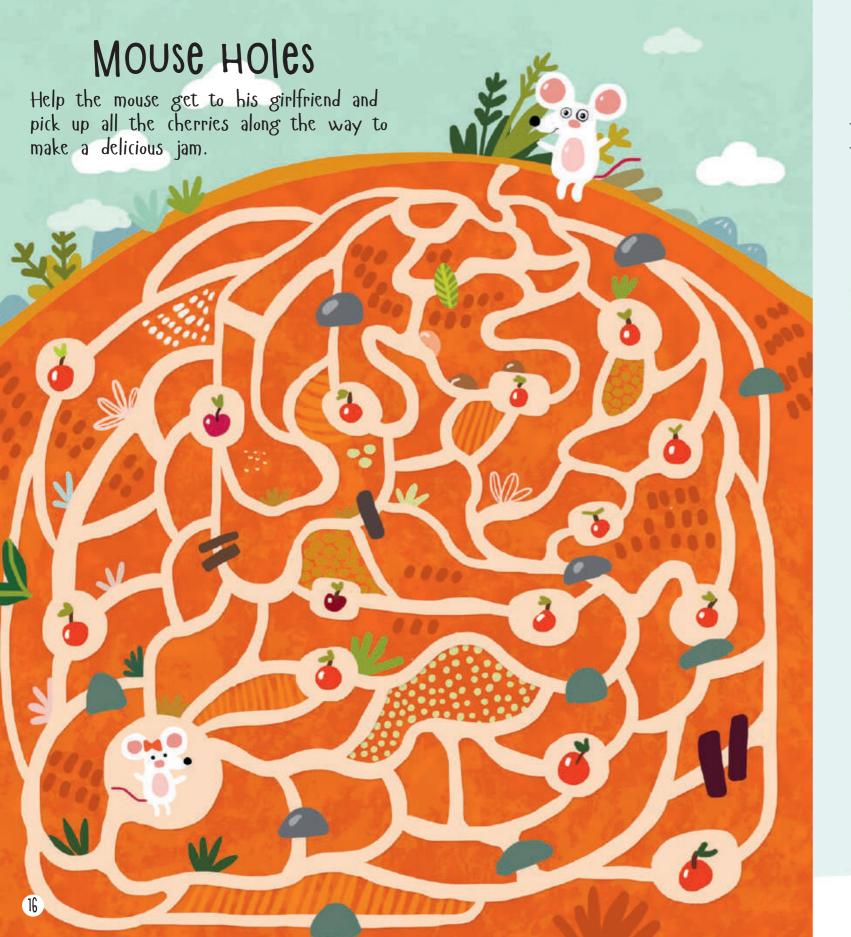

Text by Lida Danilova Illustrations by Inna Anikeeva

# AMAZING MAZES





#### By the seaside

follow the letters A to Z to help the girl find her bag. Use the letters in bold to make the girl's name.









Look at the list of ingredients that are going to get into the pot.
Which of the recipes below do you have?

### LUNCH time





#### Potato Salad Hamburger Caesar Salad

| Eggs     | Beef    |
|----------|---------|
| Potatoes | Onions  |
| Onions   | Cheese  |
| Pickles  | Lettuce |
| Mustard  | Mustard |

Beef Lettuce
Onions Cheese
Cheese Eggs
Lettuce





## FLOWER 92RJen

Help the cat make a flower crown and get to the watering can.

You should pick up flowers in the order below.



















### Circus time!

find your way through the maze as quickly as you can to be in time for the show.











#### CHemistry

Draw a line following the order below. Write down the letters you meet along the way to find out what is in the flask.









# RUSH HOUR It takes the car 15 minutes to reach home. find this path.

POP OR SUGAR CONE? Follow the lines to match up each family member with his or her favorite ice cream.



#### GOOSEBERRY JAM

Put the gooseberry in the jar. Use vowels only.





#### A Mouse, 2 fish or 2 Ball?

Solve the puzzle to find out the kitty's favorite toy and help find it.













KEY



2. Watermelon mountain



5. CHeMiCƏl IƏB



3. GƏIƏXY ƏJventure



6. Hot Jir Balloon



9. Water park 10. Lu



4. By the seaside



7. TreeHouse



10. LUNCH