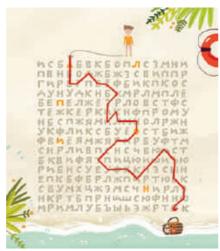

#### By the seaside

follow the letters A to Z to help the girl find her bag. Use the letters in bold to make the girl's name.

Look at the list of ingredients that are going to get into the pot.
Which of the recipes below do you have?