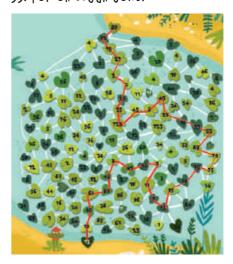

cream.



#### GOOSEBERRY JAM

Put the gooseberry in the jar. Use vowels only.





#### A Mouse, 2 fish or 2 Ball?

Solve the puzzle to find out the kitty's favorite toy and help find it.













KEY



2. Watermelon mountain



5. CHeMiCƏl IƏB



3. GƏIƏXY ƏJventure



6. Hot Jir Balloon



9. Water park 10. Lu



4. By the seaside



7. TreeHouse



10. LUNCH time



11. At the Girport



14. Night sky



17. CHERRY HOUSE



12. BJtH time



15. CRZZY snakes



18. Kites



13. Flower garden



16. Mouse Holes



19. Camping

KEY



20-21. Journey



23. Fishing 24. Fairy



26. Teg Ceremony 27. Butterflies



22. CiRCus time!



25. Apple tree



28. CHemistry



29. Cat & fish Restaurant



32. Rush Hour



35. A Mouse, a fish or a Ball?



30. Circus



33. POP OR SUGAR CONE?



36. Quack quack



31. Harvest



34. Gooseberry Jam



37. Wild Jeer

#### KEY





38-39. Treasure

40. TOURNZMENT





42-43. DINO 12NJ