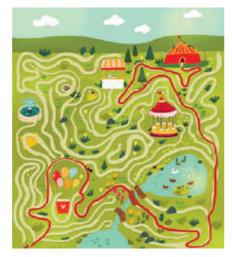

### Circus time!

find your way through the maze as quickly as you can to be in time for the show.