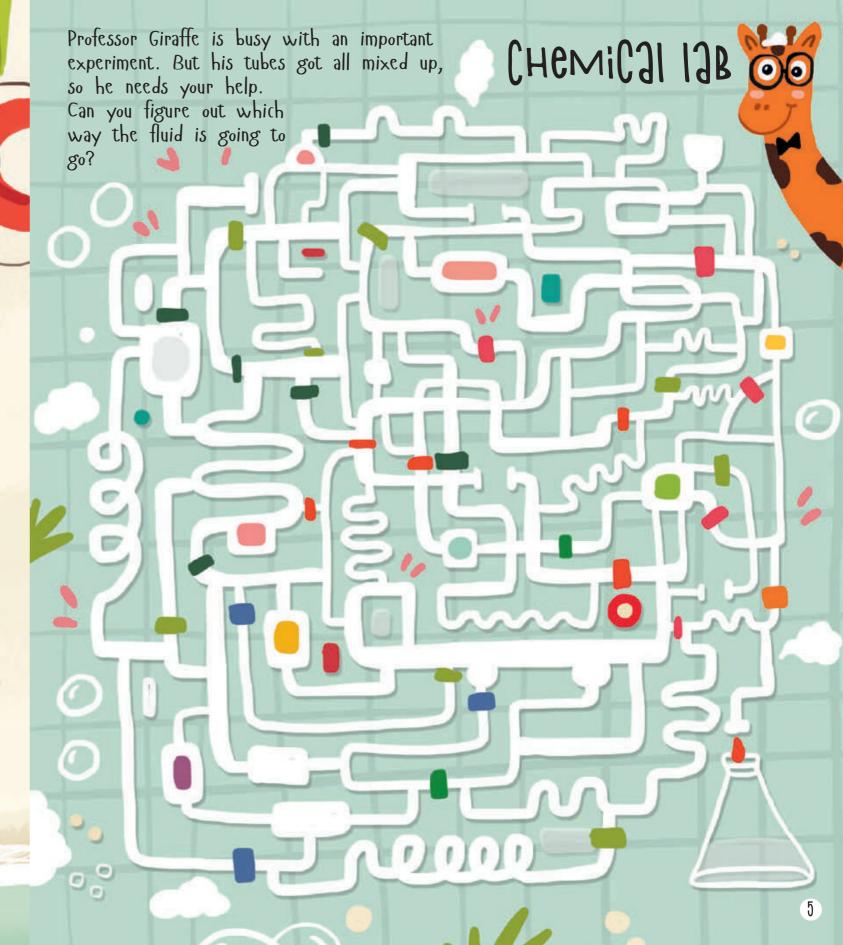

#### CHemistry

Draw a line following the order below. Write down the letters you meet along the way to find out what is in the flask.