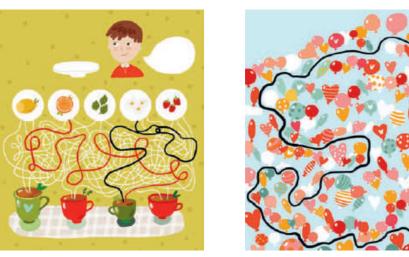

### LUNCH time

#### Potato Salad Hamburger Caesar Salad

| Eggs     | Beef    |
|----------|---------|
| Potatoes | Onions  |
| Onions   | Cheese  |
| Pickles  | Lettuce |
| Mustard  | Mustard |

Beef Lettuce
Onions Cheese
Cheese Eggs
Lettuce