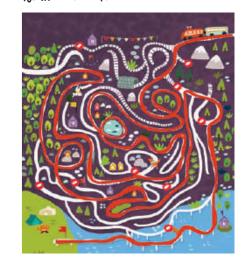

# RUSH HOUR It takes the car 15 minutes to reach home. find this path.

POP OR SUGAR CONE? Follow the lines to match up each family member with his or her favorite ice cream.