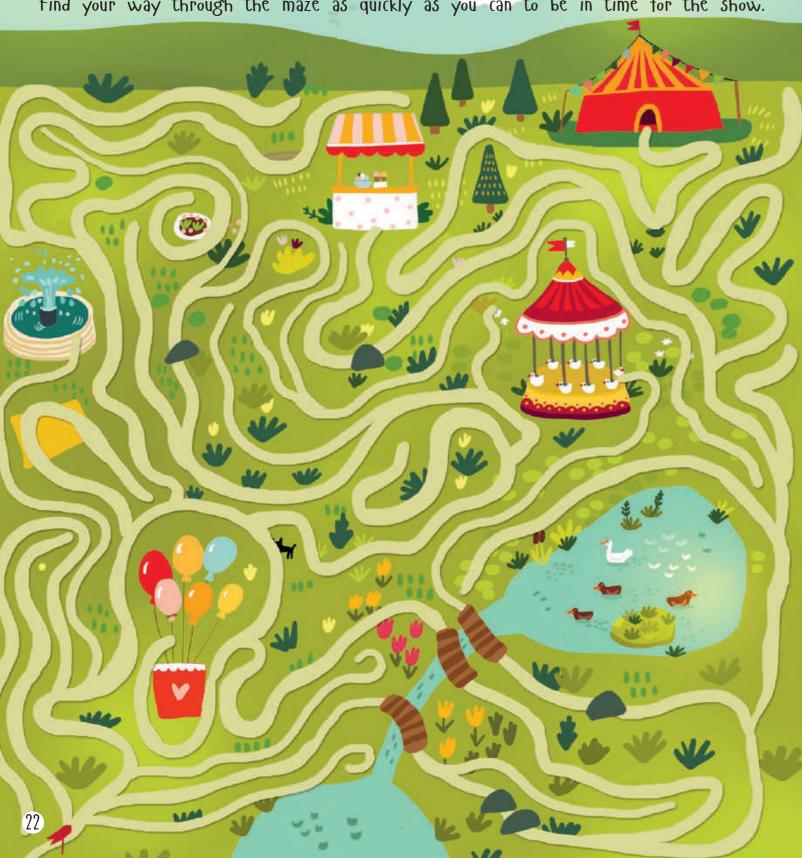

### Circus time!

find your way through the maze as quickly as you can to be in time for the show.