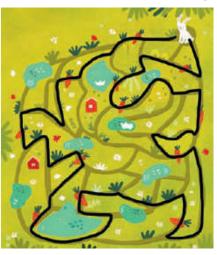

SEBERRY JAM

Put the gooseberry in the jar. Use vowels only.





#### A Mouse, 2 fish or 2 Ball?

Solve the puzzle to find out the kitty's favorite toy and help find it.













KEY



2. Watermelon mountain



5. CHeMiCƏl IƏB



3. GƏIƏXY ƏJventure



6. Hot Jir Balloon



9. Water park 10. Lu



4. By the seaside



7. TreeHouse



10. LUNCH time



11. At the Girport



14. Night sky



17. CHERRY HOUSE



12. BJtH time



15. CRZZY snakes



18. Kites



13. Flower garden



16. Mouse Holes



19. Camping

KEY



20-21. Journey



23. Fishing 24. Fairy



26. Teg Ceremony 27. Butterflies



22. CiRCus time!



25. Apple tree



28. CHemistry



29. Cat & fish Restaurant



32. Rush Hour



35. A Mouse, a fish or a Ball?



30. Circus



33. POP OR SUGAR CONE?



36. Quack quack



31. Harvest



34. Gooseberry Jam



37. Wild Jeer

#### KEY





38-39. Treasure

40. TOURNZMENT





42-43. DINO 12NJ