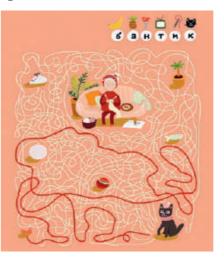

llow the lines to match up each family member with his or her favorite ice cream.



#### GOOSEBERRY JAM

Put the gooseberry in the jar. Use vowels only.





#### A Mouse, 2 fish or 2 Ball?

Solve the puzzle to find out the kitty's favorite toy and help find it.













KEY



2. Watermelon mountain



5. CHeMiCƏl IƏB



3. GƏIƏXY ƏJventure



6. Hot Jir Balloon



9. Water park 10. Lu



4. By the seaside



7. TreeHouse



10. LUNCH time



11. At the Girport



14. Night sky



17. CHERRY HOUSE



12. BJtH time



15. CRZZY snakes



18. Kites



13. Flower garden



16. Mouse Holes



19. Camping

KEY



20-21. Journey



23. Fishing 24. Fairy



26. Teg Ceremony 27. Butterflies



22. CiRCus time!



25. Apple tree



28. CHemistry



29. Cat & fish Restaurant



32. Rush Hour



35. A Mouse, a fish or a Ball?



30. Circus



33. POP OR SUGAR CONE?



36. Quack quack



31. Harvest



34. Gooseberry Jam



37. Wild Jeer

#### KEY





38-39. Treasure

40. TOURNZMENT





42-43. DINO 12NJ