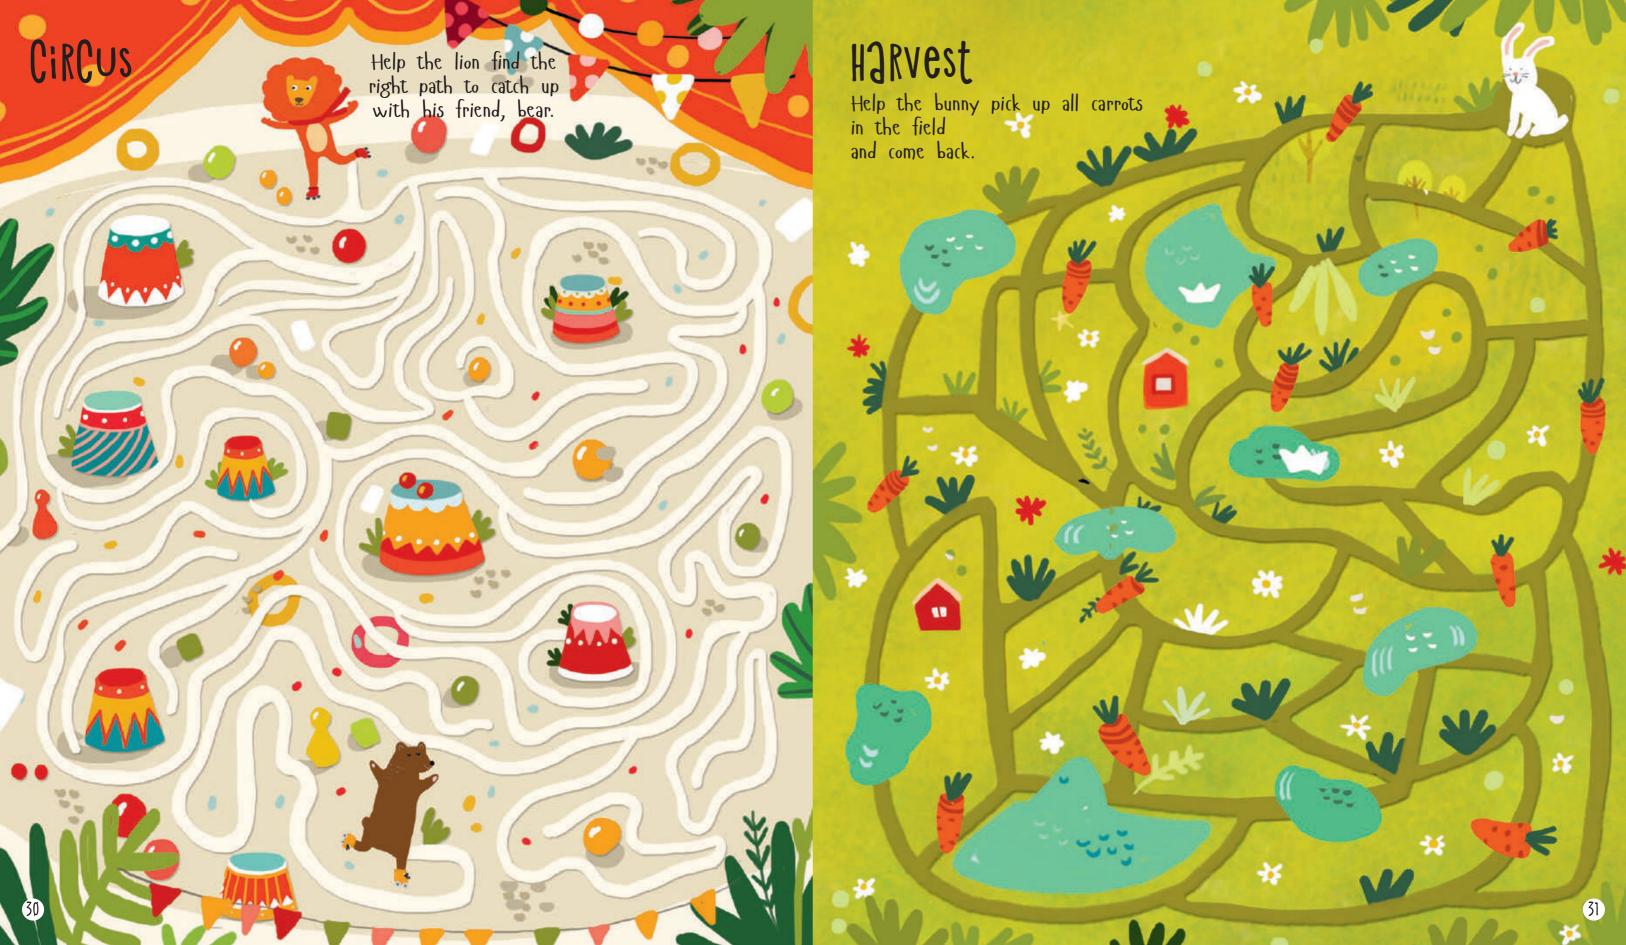

### Circus time!

find your way through the maze as quickly as you can to be in time for the show.

22. CiRCus time!

25. Apple tree

28. CHemistry

29. Cat & fish Restaurant

32. Rush Hour

35. A Mouse, a fish or a Ball?

30. Circus

33. POP OR SUGAR CONE?

36. Quack quack

31. Harvest

34. Gooseberry Jam

37. Wild Jeer