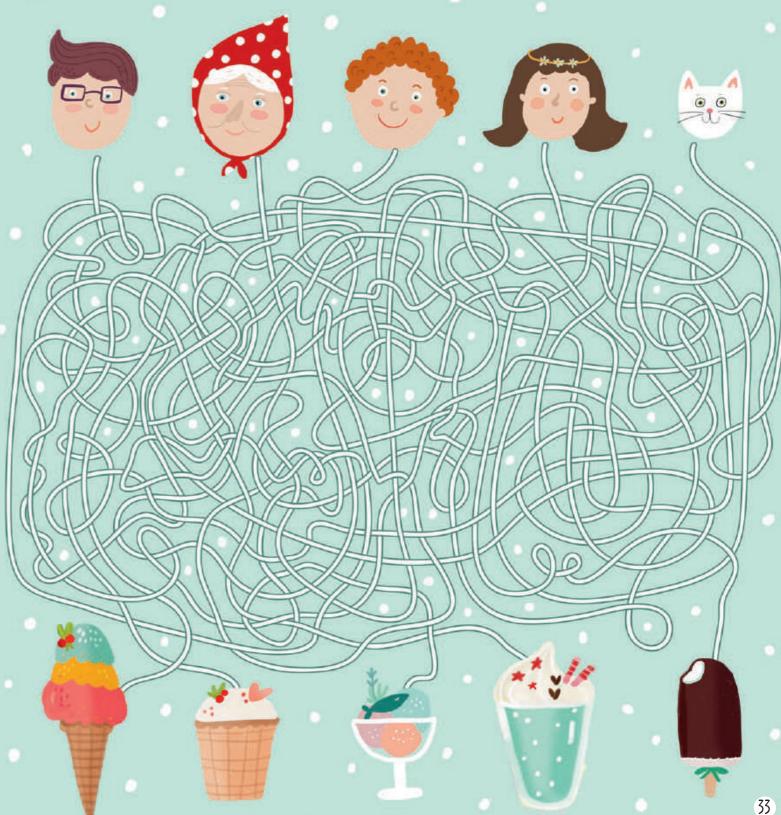

# RUSH HOUR It takes the car 15 minutes to reach home. find this path.

POP OR SUGAR CONE? Follow the lines to match up each family member with his or her favorite ice cream.