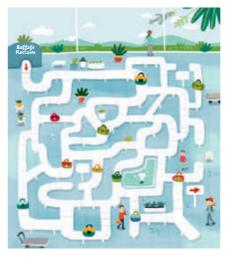

#### A Mouse, 2 fish or 2 Ball?

Solve the puzzle to find out the kitty's favorite toy and help find it.

KEY

2. Watermelon mountain

5. CHeMiCƏl IƏB

3. GƏIƏXY ƏJventure

6. Hot Jir Balloon

9. Water park 10. Lu