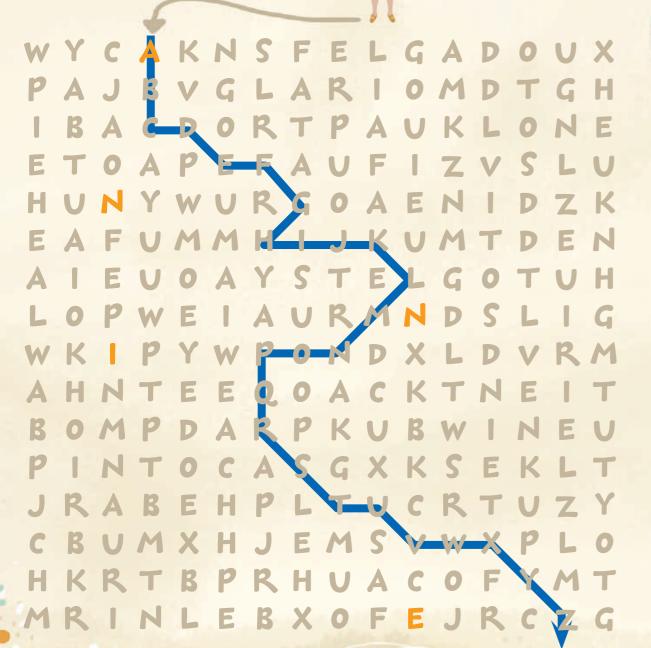

#### By the seaside

follow the letters A to Z to help the girl find her bag. Use the letters in bold to make the girl's name.

Look at the list of ingredients that are going to get into the pot.
Which of the recipes below do you have?