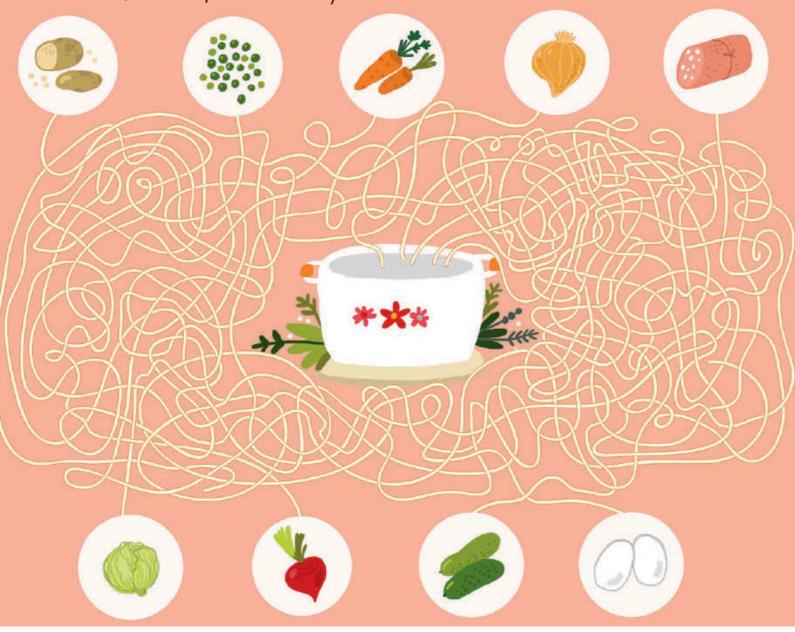

#### By the seaside

follow the letters A to Z to help the girl find her bag. Use the letters in bold to make the girl's name.

Look at the list of ingredients that are going to get into the pot.
Which of the recipes below do you have?

### LUNCH time