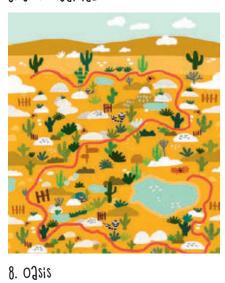

p the cat make a flower crown and get to the watering can.

You should pick up flowers in the order below.



















### Circus time!

find your way through the maze as quickly as you can to be in time for the show.











#### CHemistry

Draw a line following the order below. Write down the letters you meet along the way to find out what is in the flask.









# RUSH HOUR It takes the car 15 minutes to reach home. find this path.

POP OR SUGAR CONE? Follow the lines to match up each family member with his or her favorite ice cream.



#### GOOSEBERRY JAM

Put the gooseberry in the jar. Use vowels only.





#### A Mouse, 2 fish or 2 Ball?

Solve the puzzle to find out the kitty's favorite toy and help find it.













KEY



2. Watermelon mountain



5. CHeMiCƏl IƏB



3. GƏIƏXY ƏJventure



6. Hot Jir Balloon



9. Water park 10. Lu



4. By the seaside



7. TreeHouse



10. LUNCH time



11. At the Girport



14. Night sky



17. CHERRY HOUSE



12. BJtH time



15. CRZZY snakes



18. Kites



13. Flower garden



16. Mouse Holes



19. Camping

KEY



20-21. Journey



23. Fishing 24. Fairy



26. Teg Ceremony 27. Butterflies



22. CiRCus time!



25. Apple tree



28. CHemistry



29. Cat & fish Restaurant



32. Rush Hour



35. A Mouse, a fish or a Ball?



30. Circus



33. POP OR SUGAR CONE?



36. Quack quack



31. Harvest



34. Gooseberry Jam



37. Wild Jeer

#### KEY





38-39. Treasure

40. TOURNZMENT





42-43. DINO 12NJ