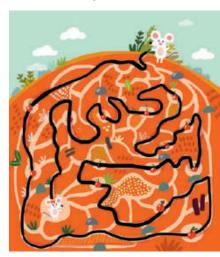

#### A Mouse, 2 fish or 2 Ball?

Solve the puzzle to find out the kitty's favorite toy and help find it.

KEY

2. Watermelon mountain

5. CHeMiCƏl IƏB

3. GƏIƏXY ƏJventure

6. Hot Jir Balloon

9. Water park 10. Lu