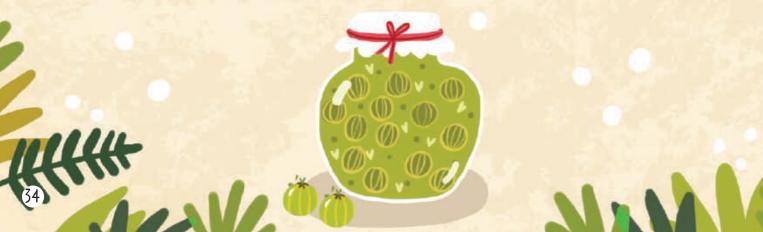

#### GOOSEBERRY JAM

Put the gooseberry in the jar. Use vowels only.

36. Quack quack

31. Harvest

34. Gooseberry Jam

37. Wild Jeer