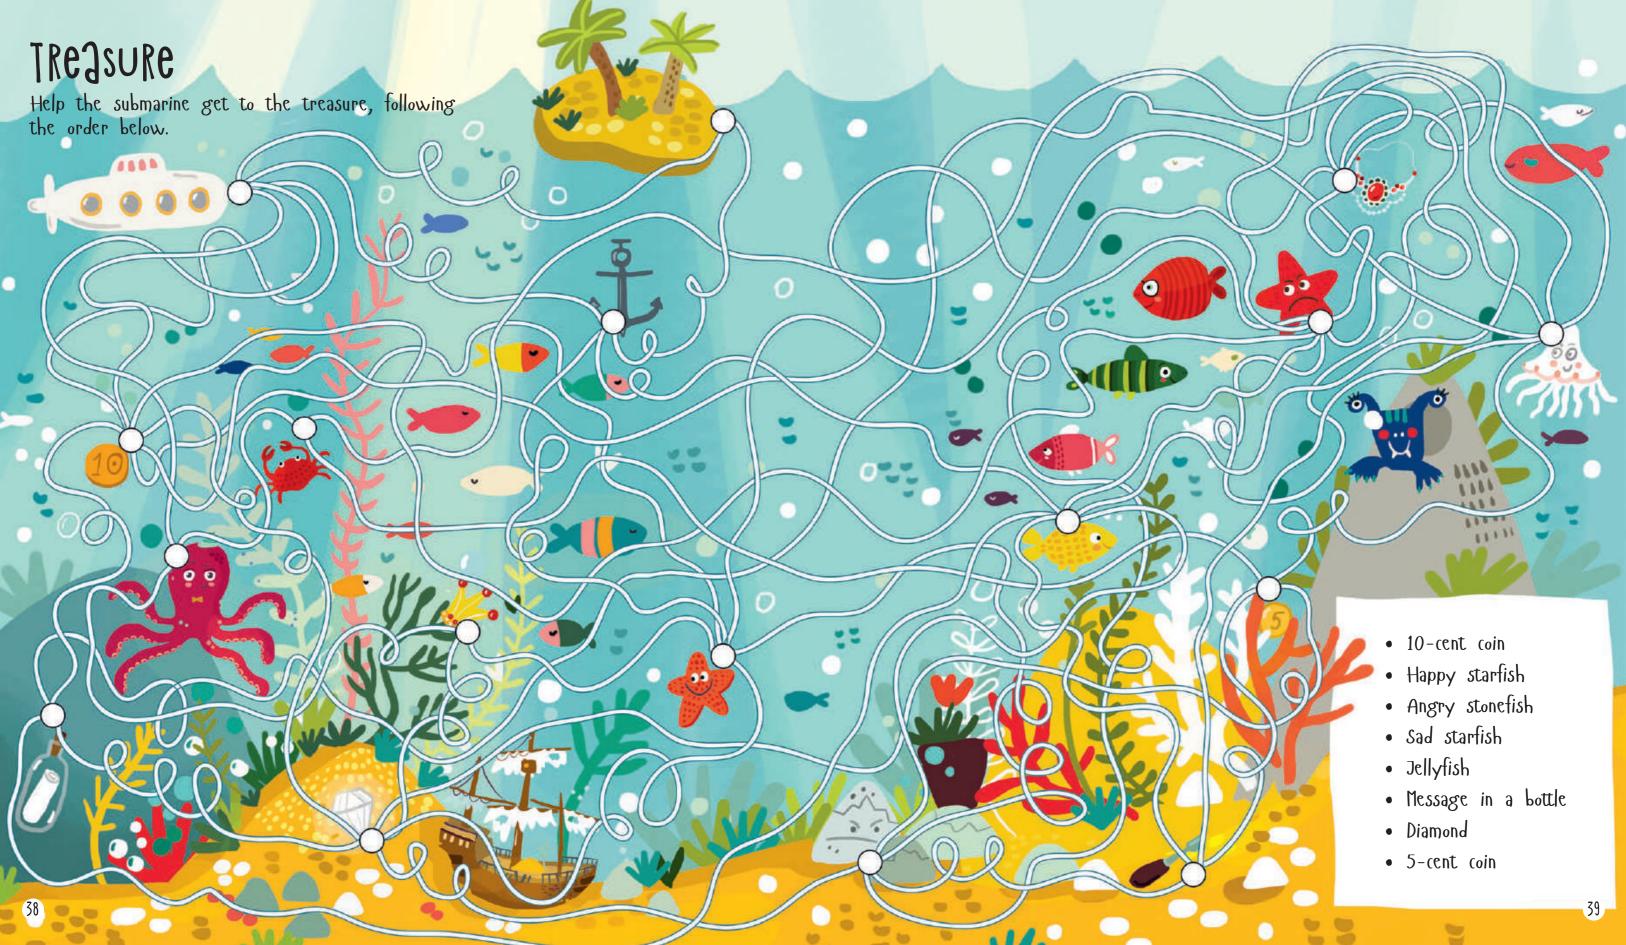

ns Cheese
Cheese Eggs
Lettuce





## FLOWER 92RJen

Help the cat make a flower crown and get to the watering can.

You should pick up flowers in the order below.



















### Circus time!

find your way through the maze as quickly as you can to be in time for the show.











#### CHemistry

Draw a line following the order below. Write down the letters you meet along the way to find out what is in the flask.









# RUSH HOUR It takes the car 15 minutes to reach home. find this path.

POP OR SUGAR CONE? Follow the lines to match up each family member with his or her favorite ice cream.



#### GOOSEBERRY JAM

Put the gooseberry in the jar. Use vowels only.





#### A Mouse, 2 fish or 2 Ball?

Solve the puzzle to find out the kitty's favorite toy and help find it.













KEY



2. Watermelon mountain



5. CHeMiCƏl IƏB



3. GƏIƏXY ƏJventure



6. Hot Jir Balloon



9. Water park 10. Lu



4. By the seaside



7. TreeHouse



10. LUNCH time



11. At the Girport



14. Night sky



17. CHERRY HOUSE



12. BJtH time



15. CRZZY snakes



18. Kites



13. Flower garden



16. Mouse Holes



19. Camping

KEY



20-21. Journey



23. Fishing 24. Fairy



26. Teg Ceremony 27. Butterflies



22. CiRCus time!



25. Apple tree



28. CHemistry



29. Cat & fish Restaurant



32. Rush Hour



35. A Mouse, a fish or a Ball?



30. Circus



33. POP OR SUGAR CONE?



36. Quack quack



31. Harvest



34. Gooseberry Jam



37. Wild Jeer

#### KEY





38-39. Treasure

40. TOURNZMENT





42-43. DINO 12NJ