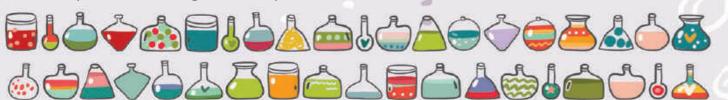

#### CHemistry

Draw a line following the order below. Write down the letters you meet along the way to find out what is in the flask.