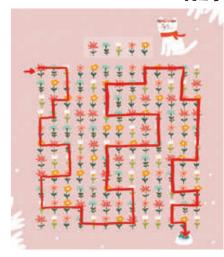

## FLOWER 92RJen

Help the cat make a flower crown and get to the watering can.

You should pick up flowers in the order below.