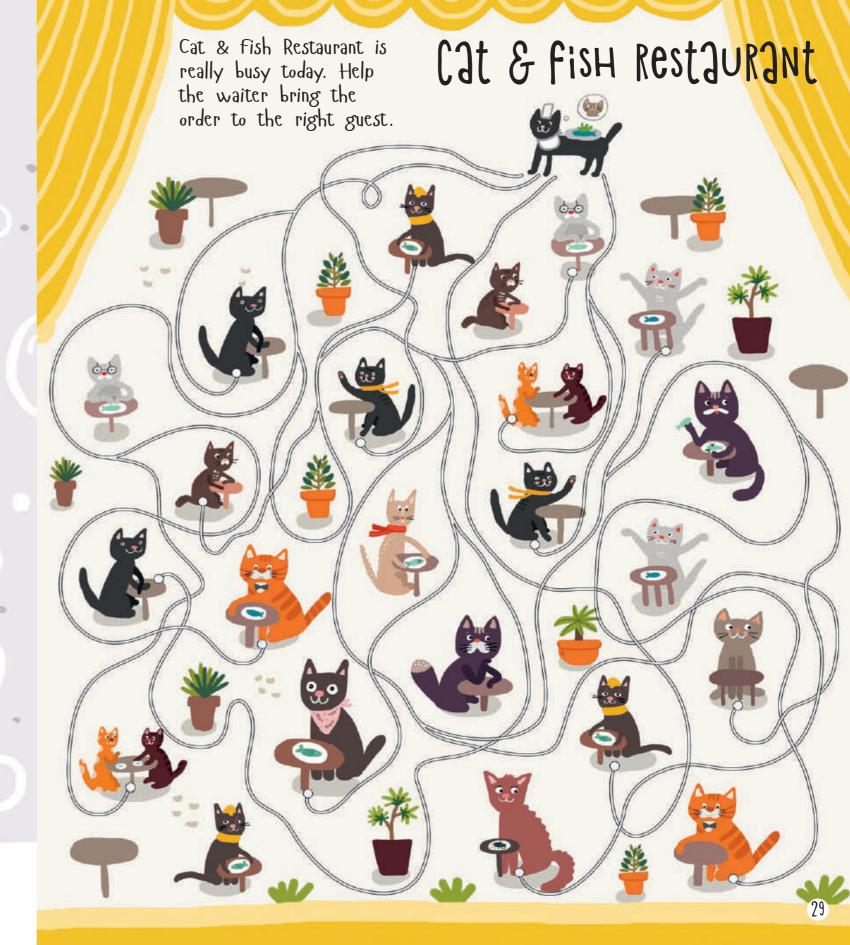

22. CiRCus time!

25. Apple tree

28. CHemistry

29. Cat & fish Restaurant

32. Rush Hour

35. A Mouse, a fish or a Ball?

30. Circus

33. POP OR SUGAR CONE?