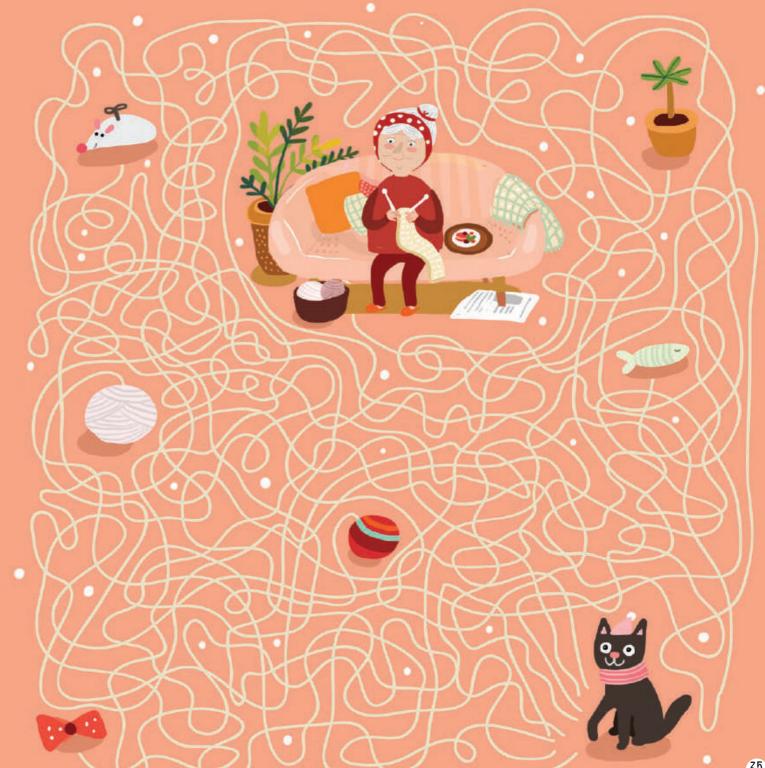

#### A Mouse, 2 fish or 2 Ball?

Solve the puzzle to find out the kitty's favorite toy and help find it.

KEY

2. Watermelon mountain

5. CHeMiCƏl IƏB

3. GƏIƏXY ƏJventure

6. Hot Jir Balloon

9. Water park 10. Lu